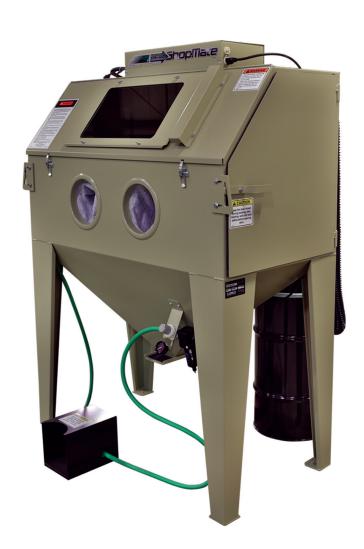

# 

The Shop Mate™ is a hopper suction-feed, entry-level, intermittent-use cabinet featuring a 48" wide x 26" deep x 26" high working chamber with dual side doors and a flip-up, front-access panel for loading heavy parts. A 120 cfm dust-bag drum collector optimizes visibility inside the cabinet while blasting.

## Shop Mate™ Features

| High-Output Fluorescent Lighting  | • |
|-----------------------------------|---|
| Large Safety-Glass Viewing Window | • |
| 14-gauge Steel Construction       | • |
| Two Side Doors                    | • |
| Front Access Panel                | • |
| Pedal Activated BNP® Blast Gun    | • |
| Neoprene-On-Fabric Gloves         | • |
| Pressure Gauge & Regulator        | • |
| Moisture Trap                     | • |
|                                   |   |