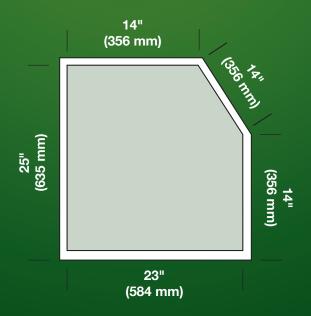

|   |





#### **BNP®** Gun

ZERO® cabinets feature the BNP® gun, a ZERO® design that sets the standard for performance, versatility, and durability. Its performance-driven design and precise manufacturing give it unparalleled air-to-media efficiency. The ZERO® BNP® gun delivers unbeatable performance not seen in other cabinets in this price range.



## **Specifications**

Blast Gun: No. 4 BNP® Gun with 5/16" orifice ceramic nozzle

Air Consumption: 21 cfm @ 80 psi

Electrical: 115V, 1PH, 60Hz

**Dust Collector:** 120 cfm Dust Bag in Drum **Cabinet Work Grating:** 500 lb Uniform Load

Amp Draw: 8

## Working Chamber Size:

48" wide (1219 mm) 26" deep (660 mm) 26" high (660 mm)

### **Viewing Area:**

18.5" wide (470 mm) 10.5" height (267 mm)

## **Cabinet Door Opening**



# **Ordering Information**

Shop Mate<sup>™</sup> cabinet without media reclaimer; with filter-bag dust collector

Stock No. 28691

Shipping Weight: 425 lbs (193 kg)









Stock No. 22847 Rev. I | 11/18