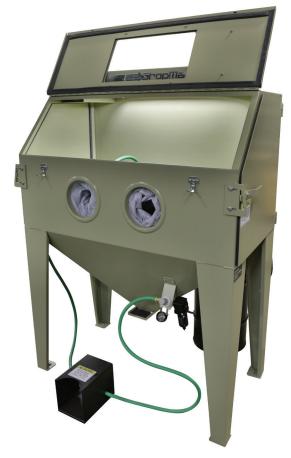

# 

The Shop Mate™ is a hopper suction-feed, entry-level, intermittent-use cabinet featuring a 48" wide x 26" deep x 26" high working chamber with dual side doors and a flip-up, front-access panel for loading heavy parts. A 120 cfm dust-bag drum collector optimizes visibility inside the cabinet while blasting.

## Shop Mate™ Features

| High-Output Fluorescent Lighting  | • |
|-----------------------------------|---|
| Large Safety-Glass Viewing Window | • |
| 14-gauge Steel Construction       | • |
| Two Side Doors                    | • |
| Front Access Panel                | • |
| Pedal Activated BNP® Blast Gun    | • |
| Neoprene-On-Fabric Gloves         | • |
| Pressure Gauge & Regulator        | • |
| Moisture Trap                     | • |
|                                   |   |