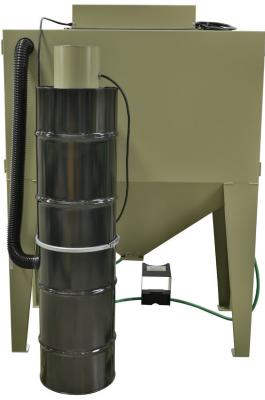

# 

The Shop Mate™ is a hopper suction-feed, entry-level, intermittent-use cabinet featuring a 48" wide x 26" deep x 26" high working chamber with dual side doors and a flip-up, front-access panel for loading heavy parts. A 120 cfm dust-bag drum collector optimizes visibility inside the cabinet while blasting.

The Shop Mate<sup>™</sup> has a spring-operated, quick-drain hopper designed to accommodate a standard-size 5-gallon bucket. This feature makes disposing of wornout media a quick, simple, and clean process. Optional drum-liner bags ease disposal.