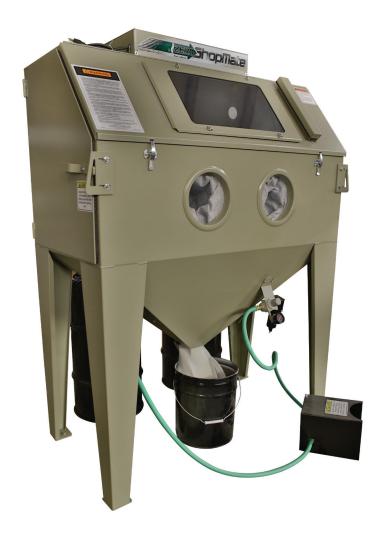

The Shop Mate<sup>™</sup> has a spring-operated, quick-drain hopper designed to accommodate a standard-size 5-gallon bucket. This feature makes disposing of wornout media a quick, simple, and clean process. Optional drum-liner bags ease disposal.

The Shop Mate<sup>™</sup> comes with a No. 4 BNP® Gun and a 5/16" orifice ceramic nozzle, but can be used with a long-wearing tungsten-carbide or boron-carbide nozzle when aggressive media is used.

A conveniently located, easy-to-use lens on a roll prolongs the life of the view-window glass, protecting its interior surface.