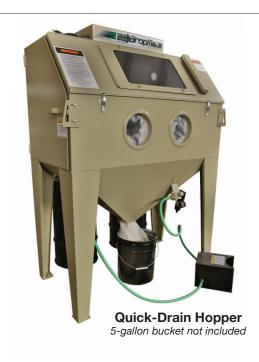

The Shop Mate<sup>™</sup> has a spring-operated, quick-drain hopper designed to accommodate a standard-size 5-gallon bucket. This feature makes disposing of wornout media a quick, simple, and clean process. Optional drum-liner bags ease disposal.